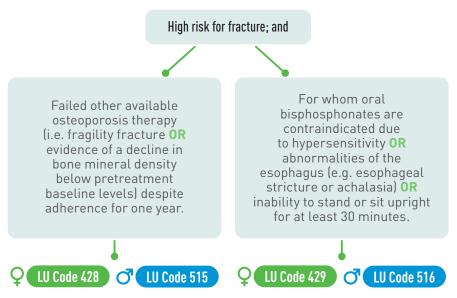

### CRITERIA:1

For women with postmenopausal osteoporosis or men with osteoporosis with clinical or radiographically-documented fracture due to osteoporosis, and who are contraindicated to oral bisphosphonates for one of the following reasons:

- Immune-mediated hypersensitivity reaction to oral bisphosphonates; **OR**
- Abnormalities of the esophagus which delay esophageal emptying such as stricture or achalasia.

### **SPECIAL NOTES:**

- Details regarding a patient's contraindication to oral bisphosphonates are required as part of the Special Authority request
- Clinical fracture is defined as a symptomatic (painful) fracture
- Radiographically-documented fracture is defined as a fracture identified by X-ray (e.g., vertebral compression fracture). This may be asymptomatic